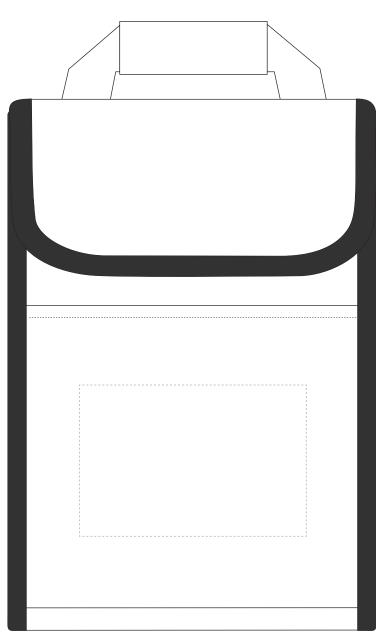

# ARTWORK SCALE 50%

Product Image for visualisation - colours may vary

The dashed line is to demonstrate print area and will not appear on your printed item

| RTWORK SCALE 100%<br>Nax print area: 120mm x 80mm |     |
|---------------------------------------------------|-----|
|                                                   |     |
|                                                   |     |
|                                                   | i i |
|                                                   | - 1 |
|                                                   | - 1 |
|                                                   | - 1 |
|                                                   | - 1 |
|                                                   | - 1 |
|                                                   | - 1 |
|                                                   | - 1 |
|                                                   | - 1 |
|                                                   | - 1 |
|                                                   | - 1 |
|                                                   | 1   |
|                                                   | - 1 |
|                                                   | 1   |
|                                                   | 1   |
|                                                   |     |